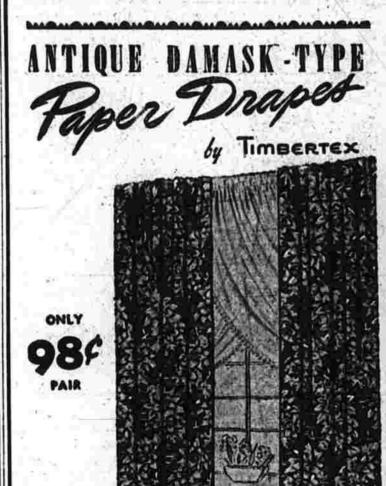

54 in. x 54 in: - 69c 54 in. x 72 in.— 89c

98¢

Advertise in The Herald-It Pays

 Matching tie-backs included · 21/2 yards long · Side hemmed and Cleanable -. No ironing needed

the first time ... you can switch to real damask-type paper drapes ... thrillingly right and softly bright for the new season! Correctly decorator-designed as a refreshing change from floral prints. Marvellously "plasticized" ... looks and feels like fine fabric. Selected quality stock that hangs exquisitely ... drapes naturally ... strong ... soft ... beautiful. FIVE COLOR-RICH BACKGROUNDS: