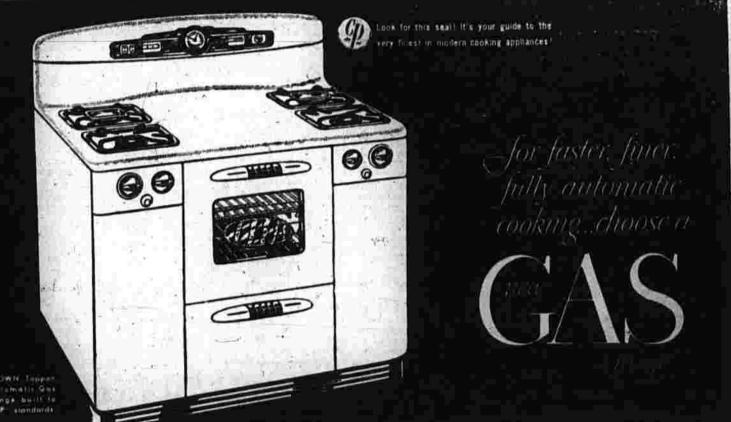

JOHN H. LAPPEN, INC.

7:30 TU 8:15

REGULAR BINGO STARTS AT 8:20

questions to ask yourself

. Which will give me best cooking results? If you want tender roasts, flame sizzled steaks, foolproof baking, there's no doubt that a new Gas range built to "CP" standards is the one for you! For here Gas, the finest of all cooking fuels, the one chosen by famous cooks everywhere, is combined with a range whose first duty is perfect cooking results.

∠ . Which will save me most kitchen time? If you want a range where smart modern design, smokeless broiling and non-clog burners make cleaning easier . . . where new type storage-space and warming compartments save dozens of steps every meal . . . where all cooking is faster, cleaner . . . then

by all means select a new Gas range.

5. Which has most modern, automatic features? If you're looking for automatic lighting, automatic heat control, even an automatic clock control that cooks an oven dinner deliciously while you are out of the house . . . you want a new automatic Gas range. 4. Which makes cooking cleanest and coolest? Gas for cooking is cleaner, cooler, easier, Add to this the extra-insulated oven, the instant turn-off, the tailored flame which prevents heat loss around the sides of pans . . . and you see why the new automatic Cas ranges are unbeatable!

D: Which is the most economical to operate? Only Gas can offer you so much for so little! The new Gas ranges built to "CP" standards not only cost less than any other comparable range - but are wonderfully economical to operate!

O. Which has the largest variety of models? Today, you can get new, modern, automatic Gas ranges in dozens of styles, dozens of models, all built to "CP standards. The super modern Tappan Gas range shown is just one model from one manufacturer. See all the beautiful new models now available; there's one just right for your "New Freedom Gas Kitchen"!

**Manchester Division** The Hartford Gas Co.

given such care as picking out the instion.

sourne—a ceremony which Eliza-beth also had planned to attend chine."

YW Membership

Group Organizes

The request for reaffirmation was contained in the first personal to any town officer.